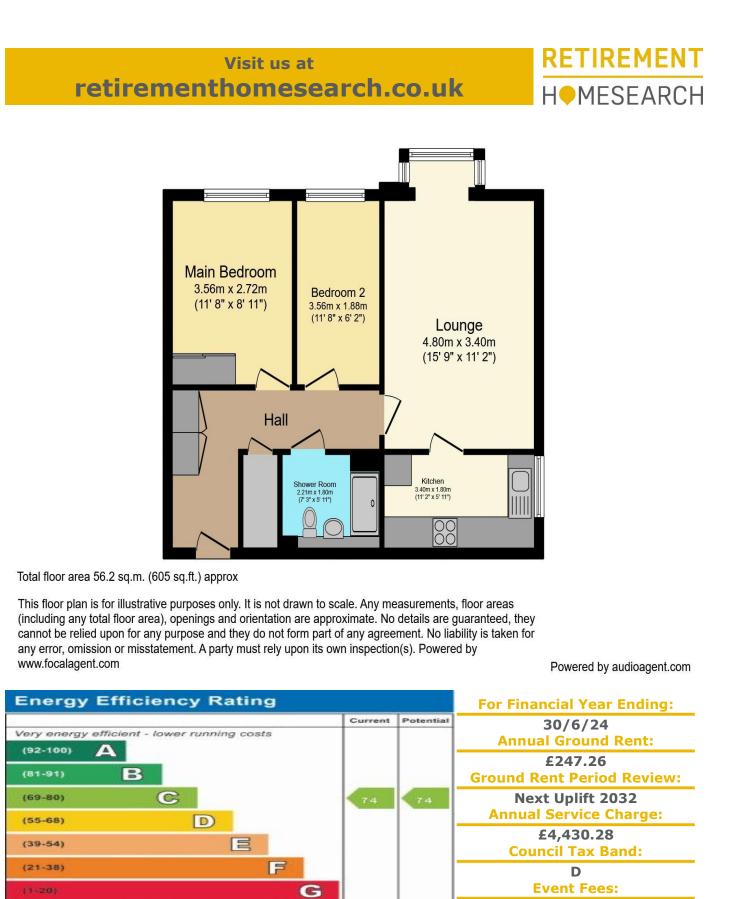

## A TWO BEDROOM RETIREMENT APARTMENT LOCATED ON THE SECOND FLOOR

The Acorns was constructed by Anglia Secure Homes and comprises 22 properties arranged over 2 and 3 floors in two buildings. The Development Manager can be contacted from various points within each property in the case of an emergency. For periods when the Development Manager is off duty there is a 24-hour emergency Appello call system. Each property comprises an entrance hall, lounge, kitchen, one or two bedrooms and bathroom. Please speak to our Property Consultant if you require information regarding "Event Fees" that may apply to this property.