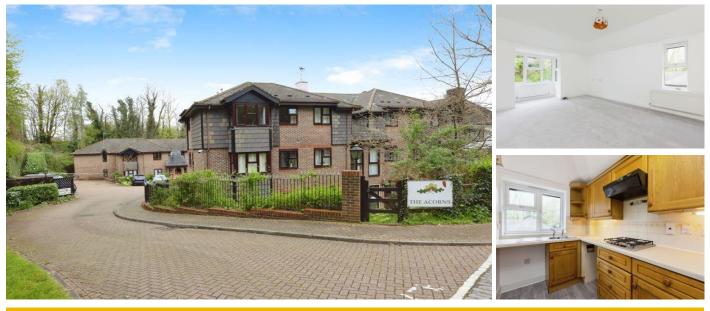

## **10 The Acorns (Sevenoaks)**

Bradbourne Park Road, Sevenoaks, Kent, TN13 3YD

**PRICE: £160,000** 

Lease: 99 years from 1990

✤ Lease: 99 years from 1990

## A TWO BEDROOM RETIREMENT APARTMENT LOCATED ON THE SECOND FLOOR

The Acorns was constructed by Anglia Secure Homes and comprises 22 properties arranged over 2 and 3 floors in two buildings. The Development Manager can be contacted from various points within each property in the case of an emergency. For periods when the Development Manager is off duty there is a 24-hour emergency Appello call system. Each property comprises an entrance hall, lounge, kitchen, one or two bedrooms and bathroom. Please speak to our Property Consultant if you require information regarding "Event Fees" that may apply to this property.